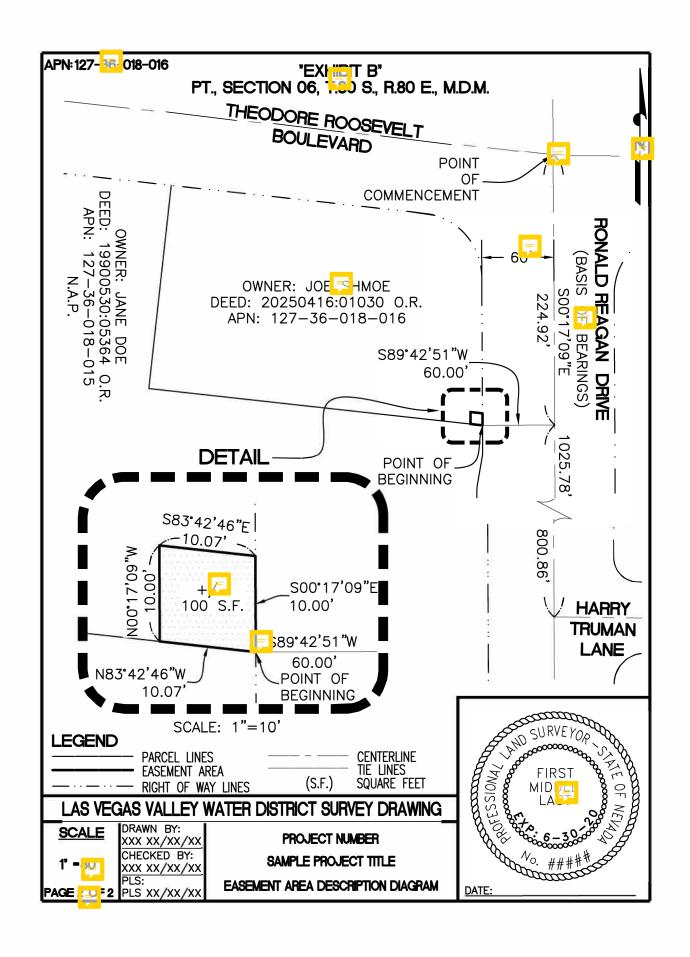

Please prepare the Legal Description and Exhibit Map in accordance LVVWD easement checklist requirements and NAC 625.790 Preparation of Legal Description of property.

Portion of APN: 27-36-018-016

A description of real property being a portion of that parcel described in that Grant, Bargun Sale deed recorded in Book 20250416, Instrument Number 01030 of Official Records on file in the Clark County, Nevada Recorder's Office and situate within the Southeast Quarte (E 1/4) of section 6, township 30 south, range 80 east, Mount Diablo Meridian, Clark County, Nevada and being more particularly described as follows:

Commencing at the centerline intersection of Theodore Roosevelt Boulevard and Ronald Reagan Drive as shown on that Record of Survey recorded in File 333, Page 44 of Surveys; Thence along the centerline of said Ronald Reagan Drive, South 00°17′09″ List, 224.92 feet; Thence South 89°42′51″ West, 60.00 feet to the westerly Right-of-Way of said Ronald Reagan Drive being also the southeast corner of that aforementioned parcel and the **Point of Beginning (P.O.B.)**; Thence along the southerly line of said parcel, North 83°42′46″ West, 10.07 feet; Thence, North 00°17′09″ West, 10.00 feet; Thence South 83° 42′46″ East, 10.07 feet to the aforesaid westerly Right-of-Way of Ronald Reagan Drive; Thence along said westerly Right-of-Way, South 00°17′09″ East, 10.00 feet to the **Point of Beginning (P.O.B.)**.

The lands described herein contain 1 quare feet, more or less.

(see "Exhibit B" attached heretogrand made a part hereof)

## **Basis of Bearings:**

The Basis of Bearings for this survey is centerline of Ronald Reagan Drive as measured between Theodore Roosevelt Boulevard and Harry Trumar ne being South 00°17′09″ East as shown on that Record of Survey recorded in File 333, Page 44 of Surveys.

## **References:**

- 1) Grant, Bargain and Sale Deed, Book 20250416, Instrument Number 01030 Official Records.
- 2) Record of Survey, File 333, Page 44 of Surveys.

Name of Surveyor, PLS
Professional Land Surveyor
Nevada License No. ########