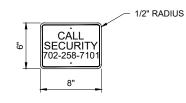

### SIGN NOTES:

- 1. PROVIDE SECURITY SIGN WITH WHITE BACKGROUND AND 1" BLACK
- 2. FOR LETTERING USE "HIGHWAY GOTHIC C" STYLE.
- SIGN TO BE 60 MIL ALUMINUM WITH BLACK LETTERS, WHITE BAKING, PROTECTIVE GLOSS COATING, AND TO BE SCRATCH RESISTANT.
- 4. SIGN TO HAVE PREPUNCHED HOLES FOR MOUNTING.
- 5. USE STAINLESS STEEL MOUNTING HARDWARE. HARDWARE MUST NOT TOUCH OR DAMAGE WIRING INSIDE THE TUBE.

DETAIL "E" - SIGN