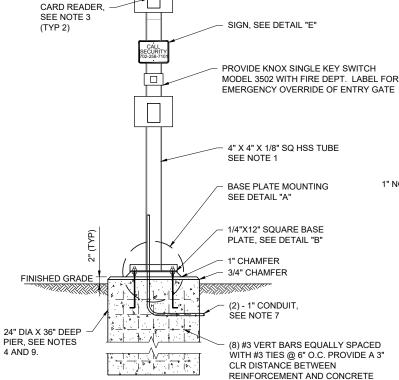

# **ELEVATION VIEW**

CUT 3" WIDE X 5" TALL HOLE IN TUBE HOLE TO BE COVERED BY 1/8" PLATE TAMPER PROOF SCREWS.

EDGE. REINFORCEMENT STEEL SHALL CONFORM TO SPEC 03 21 00

- STEEL TUBE TO BE INSTALLED CENTERED WITHIN CONCRETE FOOTING/PAD.
- SPECIFICATIONS. COLOR TO BE DETERMINED BY OWNER. CARD READER TO BE INSTALLED BY OWNER. CONTRACTOR TO PROVIDE AND

ALL METAL SURFACES SHALL BE DEBURRED AND COATED IN ACCORDANCE WITH

- INSTALL SUPPORT STAND/TUBE, PROVIDE CONDUIT AND INSTALL CABLE FROM SECURITY CABINET TO CARD READER WITH ADDITIONAL 15 FEET OF CABLE COILED INSIDE STAND/TUBE.
- CONTRACTOR TO FORM CONCRETE FOOTING WITH SONOTUBE AND REMOVE PRIOR TO BACK PLATE INSTALLATION. TOP OF CONCRETE FOOTING TO BE 2" ABOVE THE HIGHEST ADJACENT GRADE.
- ALL WELDS ARE TO BE 1/8" CONTINUOUS FILLET WELDS UNLESS NOTED OTHERWISE, BUTT WELDED SECTIONS ARE NOT ALLOWED, EACH SECTION OF TUBE MUST BE FROM CONTINUOUS STOCK. ALL WELDS TO BE GROUND SMOOTH
- ASSEMBLY TO BE FULLY SHOP WELDED AND COATED PER SPECIFICATIONS PRIOR TO SITE DELIVERY AND INSTALLATION. NO FIELD WELDING ALLOWED.
- (2) 1-INCH CONDUITS TO BE PLACED AS TWO SEPARATE ADJACENT CONDUITS.
- FINAL LOCATION OF PEDESTAL AND BOLLARDS TO BE DETERMINED BY OWNER.
- FOOTING SHALL CONFORM WITH SPEC 03 30 00. BACK FILL AROUND FOOTING SHALL CONFORM TO THE GENERAL STRUCTURAL NOTES.

# DETAIL "A" - BASE PLATE MOUNTING

DETAIL "C" - FACE PLATE DETAIL "D" - BASE PLATE