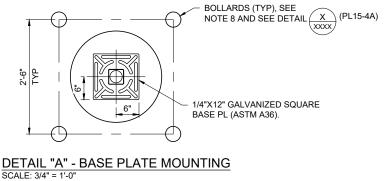

# DETAIL "A" - BASE PLATE MOUNTING

DETAIL "C" - FACE PLATE DETAIL "D" - BASE PLATE