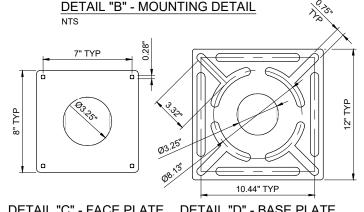

# DETAIL "A" - BASE PLATE MOUNTING

DETAIL "C" - FACE PLATE DETAIL "D" - BASE PLATE