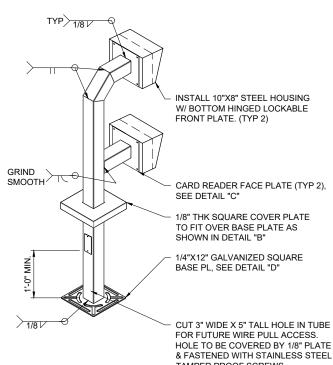

### ISOMETRIC VIEW

# **ELEVATION VIEW**

CUT 3" WIDE X 5" TALL HOLE IN TUBE HOLE TO BE COVERED BY 1/8" PLATE TAMPER PROOF SCREWS.

EDGE. REINFORCEMENT STEEL SHALL CONFORM TO SPEC 03 21 00

- STEEL TUBE TO BE INSTALLED CENTERED WITHIN CONCRETE FOOTING/PAD.
- SPECIFICATIONS. COLOR TO BE DETERMINED BY OWNER. CARD READER TO BE INSTALLED BY OWNER. CONTRACTOR TO PROVIDE AND

ALL METAL SURFACES SHALL BE DEBURRED AND COATED IN ACCORDANCE WITH

- INSTALL SUPPORT STAND/TUBE, PROVIDE CONDUIT AND INSTALL CABLE FROM SECURITY CABINET TO CARD READER WITH ADDITIONAL 15 FEET OF CABLE COILED INSIDE STAND/TUBE.
- CONTRACTOR TO FORM CONCRETE FOOTING WITH SONOTUBE AND REMOVE PRIOR TO BACK PLATE INSTALLATION. TOP OF CONCRETE FOOTING TO BE 2" ABOVE THE HIGHEST ADJACENT GRADE.
- ALL WELDS ARE TO BE 1/8" CONTINUOUS FILLET WELDS UNLESS NOTED OTHERWISE, BUTT WELDED SECTIONS ARE NOT ALLOWED, EACH SECTION OF TUBE MUST BE FROM CONTINUOUS STOCK. ALL WELDS TO BE GROUND SMOOTH
- ASSEMBLY TO BE FULLY SHOP WELDED AND COATED PER SPECIFICATIONS PRIOR TO SITE DELIVERY AND INSTALLATION. NO FIELD WELDING ALLOWED.
- (2) 1-INCH CONDUITS TO BE PLACED AS TWO SEPARATE ADJACENT CONDUITS.
- FINAL LOCATION OF PEDESTAL AND BOLLARDS TO BE DETERMINED BY OWNER.
- FOOTING SHALL CONFORM WITH SPEC 03 30 00. BACK FILL AROUND FOOTING SHALL CONFORM TO THE GENERAL STRUCTURAL NOTES.