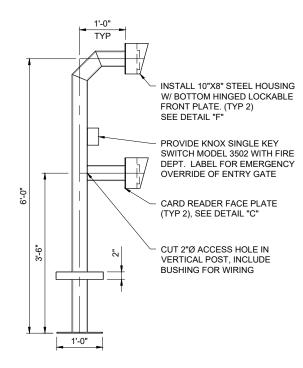

# **ELEVATION VIEW**



CUT 3" WIDE X 5" TALL HOLE IN TUBE HOLE TO BE COVERED BY 1/8" PLATE TAMPER PROOF SCREWS.



EDGE. REINFORCEMENT STEEL SHALL CONFORM TO SPEC 03 21 00

- STEEL TUBE TO BE INSTALLED CENTERED WITHIN CONCRETE FOOTING/PAD.
- SPECIFICATIONS. COLOR TO BE DETERMINED BY OWNER. CARD READER TO BE INSTALLED BY OWNER. CONTRACTOR TO PROVIDE AND

ALL METAL SURFACES SHALL BE DEBURRED AND COATED IN ACCORDANCE WITH

- INSTALL SUPPORT STAND/TUBE, PROVIDE CONDUIT AND INSTALL CABLE FROM SECURITY CABINET TO CARD READER WITH ADDITIONAL 15 FEET OF CABLE COILED INSIDE STAND/TUBE.
- CONTRACTOR TO FORM CONCRETE FOOTING WITH SONOTUBE AND REMOVE PRIOR TO BACK PLATE INSTALLATION. TOP OF CONCRETE FOOTING TO BE 2" ABOVE THE HIGHEST ADJACENT GRADE.
- ALL WELDS ARE TO BE 1/8" CONTINUOUS FILLET WELD