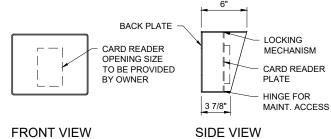

## NOTES:

- 1. PLATE TO BE A36 MIN.
- 2. WELDS TO BE 1/8" CONT. FILLET WELDS.

FRONT VIEW

DETAIL "F" - CARD READER HOUSING