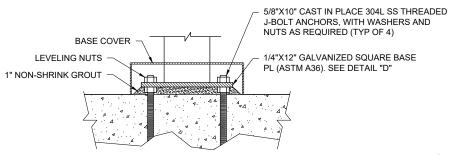

# DETAIL "A" - BASE PLATE MOUNTING

DETAIL "C" - FACE PLATE DETAIL "D" - BASE PLATE