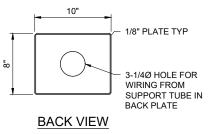

# **ELEVATION VIEW**

CUT 3" WIDE X 5" TALL HOLE IN TUBE HOLE TO BE COVERED BY 1/8" PLATE TAMPER PROOF SCREWS.

EDGE. REINFORCEMENT STEEL SHALL CONFORM TO SPEC 03 21 00

- STEEL TUBE TO BE INSTALLED CENTERED WITHIN CONCRETE FOOTING/PAD.
- SPECIFICATIONS. COLOR TO BE DETERMINED BY OWNER. CARD READER TO BE INSTALLED BY OWNER. CONTRACTOR TO PROVIDE AND

## NOTES:

- 1. PLATE TO BE A36 MIN.
- 2. WELDS TO BE 1/8" CONT. FILLET WELDS.

FRONT VIEW

DETAIL "F" - CARD READER HOUSING