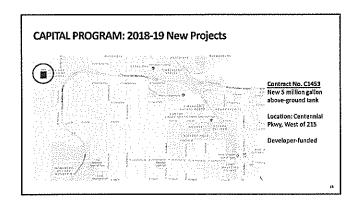

# **CAPITAL PROGRAM: Ongoing Water Quality Improvements**

S2.1 million Ongoing projects

Backflow installations (600 in one year)

NEW PIPELINE

Contract No. C1450
- Installation of 1,900 feet of 36-inch pipeline Egan Crest Dr. between Grand Teton & Skye Canyon Park Dr.