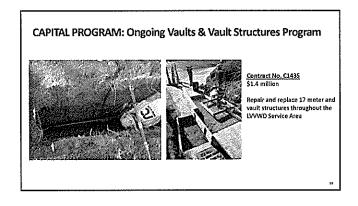

### Notable Completed Projects:

- Luce and Campbell reservoir rehabilitations and upgrades
- SCADA System Upgrades

- Ongoing Projects
   Pipeline replacements
- Pavement replacement
- · Vaults and vault structures
- · Backflow installations