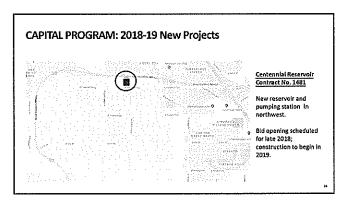

### CAPITAL PROGRAM: 2018-19 Projects

The 2018-19 budget includes \$103 million for capital expenditures:

- · Concrete pipeline replacements
- Service line replacements
- Increased backflow retrofits
- Rehabilitation of existing sites
- Pavement replacement
- New reservoirs
- New pumping station
- · Well replacements and rehabilitation