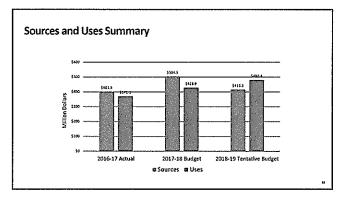

|                               |    | Actual |    | Budget<br>1017-18 | roposed<br>Budget<br>2018-19 |    | dget-to-<br>Budget<br>'arjance |
|-------------------------------|----|--------|----|-------------------|------------------------------|----|--------------------------------|
| Sources                       |    |        |    |                   |                              |    |                                |
| Tiered Consumption            | \$ | 263.3  | \$ | 267.4             | \$<br>287.0                  | \$ | 19.6                           |
| Service Charge                |    | 63.8   |    | 67.0              | 70.5                         |    | 3,4                            |
| Backflow Charge               |    | 9.1    |    | 10.6              | 11.7                         |    | 1.0                            |
| Reclaimed Water               |    | 7.3    |    | 7.7               | 7.2                          |    | (0.5)                          |
| Other Water Bill Charges      |    | 6.4    |    | 5.3               | 6.8                          |    | 1.4                            |
| Facilities Connection Charge  |    | 12.2   |    | 15,6              | 15.5                         |    | (0.2)                          |
| Application & Inspection Fees |    | 2.1    |    | 3.0               | 2.2                          |    | (0.8)                          |
| Investment income             |    | 1.3    |    | 2.7               | 3.3                          |    | 0.7                            |
| Springs Preserve              |    | 2.8    |    | 3.0               | 3.0                          |    | 0.0                            |
| Other Revenues                |    | 10.6   |    |                   | <br>-                        |    |                                |
| Subtotal                      | \$ | 379.0  | 5  | 382.4             | \$<br>407.1                  | \$ | 24.7                           |
| Debt Issuance Proceeds        |    | 22.5   |    | 122.1             | <br>8.5                      |    | {113.6}                        |
| LVVWD Sources                 | 5  | 401.5  | \$ | 504.5             | \$<br>415.5                  | 5  | (88.9)                         |

|                      | Actual<br>2016-17 |    | Budget<br>2017-15 |    | Proposed<br>Budget<br>2018-19 | Budget-to-<br>Budget<br>Variance |
|----------------------|-------------------|----|-------------------|----|-------------------------------|----------------------------------|
| Uses                 |                   |    |                   |    |                               |                                  |
| Purchased Water      | \$<br>90.3        | \$ | 89.8              | \$ | 96,9                          | \$<br>7.1                        |
| Energy               | 9.0               |    | 11.2              |    | 10.7                          | (0.5)                            |
| Payroll & Related    | 122.5             |    | 128.8             |    | 139.0                         | 10.2                             |
| Operating Expenses   | 37.5              |    | 47.9              |    | 59.9                          | 12.0                             |
| Capital Expenditures | 49.6              |    | 85.9              |    | 103.3                         | 17.4                             |
| Debt Service         | <br>62.2          | _  | 65.4              | _  | 70.6                          | <br>5.2                          |
| LVVWD Uses           | \$<br>371.1       | \$ | 429.0             | \$ | 480.4                         | \$<br>51.4                       |

# 2018-19 Budget Summary

- Uses of funds are up 12%, with the LVVWD Capital Program the largest component
- Revenues are up 6%, which reflects the implementation of Citizen Advisory Committee-recommended rate increases and growth in water sales and accounts
- Asset management remains a top priority
- The budget is stable with a sustainable outlook