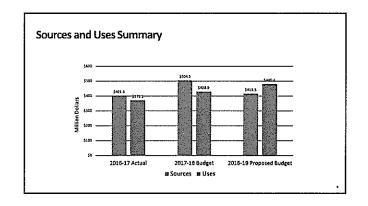

|                               |    | Actual |    | Budget<br>1017-18 | roposed<br>Budget<br>2018-19 |    | dget-to-<br>Budget<br>'arjance |
|-------------------------------|----|--------|----|-------------------|------------------------------|----|--------------------------------|
| Sources                       |    |        |    |                   |                              |    |                                |
| Tiered Consumption            | \$ | 263.3  | \$ | 267.4             | \$<br>287.0                  | \$ | 19.6                           |
| Service Charge                |    | 63.8   |    | 67.0              | 70.5                         |    | 3,4                            |
| Backflow Charge               |    | 9.1    |    | 10.6              | 11.7                         |    | 1.0                            |
| Reclaimed Water               |    | 7.3    |    | 7.7               | 7.2                          |    | (0.5)                          |
| Other Water Bill Charges      |    | 6.4    |    | 5.3               | 6.8                          |    | 1.4                            |
| Facilities Connection Charge  |    | 12.2   |    | 15,6              | 15.5                         |    | (0.2)                          |
| Application & Inspection Fees |    | 2.1    |    | 3.0               | 2.2                          |    | (0.8)                          |
| Investment income             |    | 1.3    |    | 2.7               | 3.3                          |    | 0.7                            |
| Springs Preserve              |    | 2.8    |    | 3.0               | 3.0                          |    | 0.0                            |
| Other Revenues                |    | 10.6   |    |                   | <br>-                        |    |                                |
| Subtotal                      | \$ | 379.0  | 5  | 382.4             | \$<br>407.1                  | \$ | 24.7                           |
| Debt Issuance Proceeds        |    | 22.5   |    | 122.1             | <br>8.5                      |    | {113.6}                        |
| LVVWD Sources                 | 5  | 401.5  | \$ | 504.5             | \$<br>415.5                  | 5  | (88.9)                         |

|                      | Actual<br>2016-17 |    | Budget<br>2017-15 |    | Proposed<br>Budget<br>2018-19 | Budget-to-<br>Budget<br>Variance |
|----------------------|-------------------|----|-------------------|----|-------------------------------|----------------------------------|
| Uses                 |                   |    |                   |    |                               |                                  |
| Purchased Water      | \$<br>90.3        | \$ | 89.8              | \$ | 96,9                          | \$<br>7.1                        |
| Energy               | 9.0               |    | 11.2              |    | 10.7                          | (0.5)                            |
| Payroll & Related    | 122.5             |    | 128.8             |    | 139.0                         | 10.2                             |
| Operating Expenses   | 37.5              |    | 47.9              |    | 59.9                          | 12.0                             |
| Capital Expenditures | 49.6              |    | 85.9              |    | 103.3                         | 17.4                             |
| Debt Service         | <br>62.2          | _  | 65.4              | _  | 70.6                          | <br>5.2                          |
| LVVWD Uses           | \$<br>371.1       | \$ | 429.0             | \$ | 480.4                         | \$<br>51.4                       |

|                                              |                               |    | Actual  |    | Budget  |    | roposed<br>Budget |    | idget-to-<br>Budget |
|----------------------------------------------|-------------------------------|----|---------|----|---------|----|-------------------|----|---------------------|
|                                              |                               |    | 2016-17 |    | 2017-18 |    | 2018-19           | ,  | Variance            |
| Sou                                          | rces                          |    |         |    |         |    |                   |    |                     |
|                                              | Tigred Consumption            | \$ | 263.3   | \$ | 267.4   | \$ | 287.0             | \$ | 19.6                |
|                                              | Service Charge                |    | 63.8    |    | 67.0    |    | 70.5              |    | 3.4                 |
|                                              | Backflow Charge               |    | 9.1     |    | 10.6    |    | 11.7              |    | 1.0                 |
|                                              | Reclaimed Water               |    | 7.3     |    | 7.7     |    | 7.2               |    | (0.5)               |
| <u>-                                    </u> | Other Water Bill Charges      |    | 6.4     |    | \$.3    |    | 6.8               |    | 1.4                 |
|                                              | Facilities Connection Charge  |    | 12.2    |    | 15.6    |    | 15.5              |    | (0.2)               |
| >-7 <u>%</u>                                 | Application & Inspection Fees |    | 2.1     |    | 3.0     |    | 2.2               |    | (0.8                |
| ~=31                                         | Investment Income             |    | 1.3     |    | 2.7     |    | 3.3               |    | 0.7                 |
| * B                                          | Springs Preserve              |    | 2.8     |    | 3.0     |    | 3.0               |    | 0.0                 |
| 100 1                                        | Other Revenues                |    | 10.6    |    |         |    |                   |    |                     |
| 73 Sub                                       | total                         | 5  | 379.0   | 3  | 382.4   | 5  | 407.1             | Š  | 24.7                |
|                                              | Debt Issuance Proceeds        | •  | 22.5    |    | 172-1   |    | 8.5               |    | (113.6              |
| G, w                                         | WO Sources                    | \$ | 401.5   | 5  | 504.5   | \$ | 415.5             | \$ | [\$8.9              |
| <u> </u>                                     | 3                             |    |         |    |         |    |                   |    |                     |
| mo 🖺 🕻                                       | Purchased Water               | 5  | 90.3    | 5  | 89.8    | 5  | 96.9              | 5  | 7.1                 |
|                                              | Energy                        |    | 9.0     |    | 11.2    |    | 10.7              |    | (0.5)               |
|                                              | Payroll & Related             |    | 122.5   |    | 128.8   |    | 139.0             |    | 10.2                |
|                                              | Operating Expenses            |    | 37.5    |    | 47.9    |    | 59.9              |    | 12.0                |
|                                              | Capital Expenditures          |    | 49.6    |    | 85.9    |    | 103.3             |    | 17.4                |
|                                              | Debt Service                  |    | 67.2    |    | 65.4    |    | 70.6              |    | 5.2                 |
| in it                                        | WD Uses                       | \$ | 371.1   | \$ | 429.0   | 5  | 480.4             | 5  | 51.4                |
| # 1v                                         | AVD Net Surplus/(Deficit)     |    | 30.4    |    | 75.5    |    | 164.81            |    |                     |