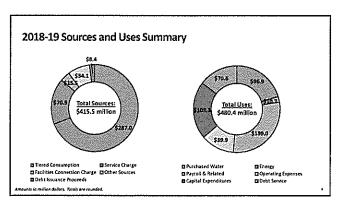

| Sources of Funds              |    |         |     |         |    |         |    |          |
|-------------------------------|----|---------|-----|---------|----|---------|----|----------|
|                               |    |         |     |         | P. | roposed | Bu | dget-to- |
|                               |    | Actual  |     | Budget  |    | Budget  |    | Budget   |
|                               | :  | 2016-17 | - 2 | 2017-18 | 7  | 018-19  | ٧  | arlance  |
| Sources                       |    |         |     |         |    |         |    |          |
| Tiered Consumption            | \$ | 263.3   | \$  | 267.4   | \$ | 287.0   | \$ | 19.6     |
| Service Charge                |    | 63.8    |     | 67.0    |    | 70.5    |    | 3.4      |
| Backflow Charge               |    | 9.1     |     | 10.6    |    | 11.7    |    | 1.0      |
| Reclaimed Water               |    | 7.3     |     | 7.7     |    | 7.2     |    | (0.5)    |
| Other Water Bill Charges      |    | 6.4     |     | 5.3     |    | 6.8     |    | 1.4      |
| Facilities Connection Charge  |    | 12.2    |     | 15.6    |    | 15.5    |    | (0.2)    |
| Application & Inspection Fees |    | 2.1     |     | 3.0     |    | 2.2     |    | (0.8)    |
| Investment Income             |    | 1.3     |     | 2.7     |    | 3.3     |    | 0.7      |
| Springs Preserve              |    | 2.8     |     | 3.0     |    | 3,0     |    | 0.0      |
| Other Revenues                |    | 10.6    |     | :       |    |         |    |          |
| Subtotal                      | \$ | 379.0   | \$  | 392.4   | \$ | 407.1   | \$ | 24.7     |
| Debt Issuance Proceeds        |    | 22.5    |     | 177.1   | _  | 8.5     |    | [113.6]  |
| IVVWD Sources                 | Ś  | 401.5   | Ś   | 504.5   | \$ | 415.5   | S  | (88.9)   |

|                      | Actual<br>2016-17 | Budget<br>2017-16 |    | Proposed<br>Budget<br>2018-19 |    | Budget-to-<br>Budget<br><u>Verlance</u> |
|----------------------|-------------------|-------------------|----|-------------------------------|----|-----------------------------------------|
| lses                 |                   |                   |    |                               |    |                                         |
| Purchased Water      | \$<br>90.3        | \$<br>89.8        | \$ | 96.9                          | \$ | 7.1                                     |
| Energy               | 9.0               | 11.2              |    | 10,7                          |    | (0.5)                                   |
| Payroli & Related    | 122.5             | 128.8             |    | 139.0                         |    | 10,2                                    |
| Operating Expenses   | 37.5              | 47.9              |    | 59.9                          |    | 12.0                                    |
| Capital Expenditures | 49.6              | 85.9              |    | 103.3                         |    | 17.4                                    |
| Debt Service         | <br>62.2          | <br>65,4          | _  | 70.6                          | _  | 5.2                                     |
| LVVWD Uses           | \$<br>371.1       | \$<br>429.0       | \$ | 480.4                         | \$ | 51.4                                    |

| 6.56     |                               |    | Actual        |        | Budget  |    | roposed<br>Budget |    | udget-to-<br>Budget |
|----------|-------------------------------|----|---------------|--------|---------|----|-------------------|----|---------------------|
|          |                               |    | 2016-17       |        | 2017-18 |    | 2018-19           | ,  | Variance            |
|          | Sources                       |    |               |        |         |    |                   |    |                     |
|          | Tiered Consumption            | Ś  | 263.3         | 5      | 267.4   | 5  | 287.0             | 5  | 19.5                |
| 1888     | Service Charge                |    | 63.8          |        | 67.0    |    | 70.5              |    | 3.4                 |
|          | Backflow Charge               |    | 9.1           |        | 10.6    |    | 11.7              |    | 1.0                 |
|          | Reclaimed Water               |    | 7.3           |        | 7.7     |    | 7.2               |    | (0.5)               |
| 3.7      | Other Water Bill Charges      |    | 6.4           |        | 5.3     |    | 6.8               |    | 1.4                 |
|          | Facilities Connection Charge  |    | 12.2          |        | 15.6    |    | 15.5              |    | (0.2)               |
|          | Application & Inspection Fees |    | 2.1           |        | 3.0     |    | 2.2               |    | (0.8)               |
| <u> </u> | Investment Income             |    | 1.3           |        | 2.7     |    | 3.3               |    | 0.7                 |
|          | Springs Preserve              |    | 2.8           |        | 3.0     |    | 3.0               |    | 0.0                 |
| 2 mg     | Other Revenues                |    | 10.6          |        | 3.0     |    | 3.0               |    | 0.0                 |
| 7.9      | Subtotal                      | -  | 379.0         | •      | 382.4   | -  | 407.1             | ~~ | 24.7                |
|          | Debt issuance Proceeds        | ,  |               | 9      | 172.1   | ,  | 8.5               | ,  | (113.6)             |
| 878      |                               | -  | 22.5<br>401.5 | ****** | 504.5   | Ś  | 415.5             | 5  |                     |
| U .      | LVVWO Sources                 | ,  | 401.5         | 3      | 504.5   | ,  | 415.5             | ,  | (68.9)              |
|          | lines                         |    |               |        |         |    |                   |    |                     |
| Sep 1    | Purchased Water               | Ś  | 90.3          | 5      | 89.8    | S  | 95.9              | s  | 7,1                 |
| 991      | Energy                        |    | 9.0           |        | 11.2    |    | 10.7              |    | (0.5)               |
|          | Payroli & Related             |    | 122.5         |        | 128.8   |    | 139.0             |    | 10.2                |
| 1        | Operating Expenses            |    | 37.5          |        | 47.9    |    | 59.9              |    | 12.0                |
|          | Capital Expenditures          |    | 49.6          |        | 65.9    |    | 103.3             |    | 17,4                |
|          | Debt Service                  |    | 67.2          |        | 65.4    |    | 70.6              |    | 5.2                 |
|          | EVVWD Uses                    | \$ | 371.1         | 5      | 429.0   | \$ | 480,4             | 5  | 51.4                |
|          | IVVVO Net Surplus/(Deficit)   | 4  | 30.4          | •      | 75.5    | s  | (64.6)            |    |                     |