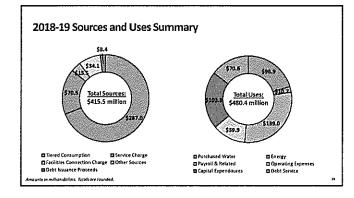

| Sources of Funds              |    |         |     |         |    |         |    |          |
|-------------------------------|----|---------|-----|---------|----|---------|----|----------|
|                               |    |         |     |         | P. | roposed | Bu | dget-to- |
|                               |    | Actual  |     | Budget  |    | Budget  |    | Budget   |
|                               | :  | 2016-17 | - 2 | 2017-18 | 7  | 018-19  | ٧  | arlance  |
| Sources                       |    |         |     |         |    |         |    |          |
| Tiered Consumption            | \$ | 263.3   | \$  | 267.4   | \$ | 287.0   | \$ | 19.6     |
| Service Charge                |    | 63.8    |     | 67.0    |    | 70.5    |    | 3.4      |
| Backflow Charge               |    | 9.1     |     | 10.6    |    | 11.7    |    | 1.0      |
| Reclaimed Water               |    | 7.3     |     | 7.7     |    | 7.2     |    | (0.5)    |
| Other Water Bill Charges      |    | 6.4     |     | 5.3     |    | 6.8     |    | 1.4      |
| Facilities Connection Charge  |    | 12.2    |     | 15.6    |    | 15.5    |    | (0.2)    |
| Application & Inspection Fees |    | 2.1     |     | 3.0     |    | 2.2     |    | (0.8)    |
| Investment Income             |    | 1.3     |     | 2.7     |    | 3.3     |    | 0.7      |
| Springs Preserve              |    | 2.8     |     | 3.0     |    | 3,0     |    | 0.0      |
| Other Revenues                |    | 10.6    |     | :       |    |         |    |          |
| Subtotal                      | \$ | 379.0   | \$  | 392.4   | \$ | 407.1   | \$ | 24.7     |
| Debt Issuance Proceeds        |    | 22.5    |     | 177.1   | _  | 8.5     |    | [113.6]  |
| IVVWD Sources                 | Ś  | 401.5   | Ś   | 504.5   | \$ | 415.5   | S  | (88.9)   |

|                      | Actual<br>2016-17 | Budget<br>2017-16 |    | Proposed<br>Budget<br>2018-19 |    | Budget-to-<br>Budget<br><u>Verlance</u> |
|----------------------|-------------------|-------------------|----|-------------------------------|----|-----------------------------------------|
| lses                 |                   |                   |    |                               |    |                                         |
| Purchased Water      | \$<br>90.3        | \$<br>89.8        | \$ | 96.9                          | \$ | 7.1                                     |
| Energy               | 9.0               | 11.2              |    | 10,7                          |    | (0.5)                                   |
| Payroli & Related    | 122.5             | 128.8             |    | 139.0                         |    | 10,2                                    |
| Operating Expenses   | 37.5              | 47.9              |    | 59.9                          |    | 12.0                                    |
| Capital Expenditures | 49.6              | 85.9              |    | 103.3                         |    | 17.4                                    |
| Debt Service         | <br>62.2          | <br>65,4          | _  | 70.6                          | _  | 5.2                                     |
| LVVWD Uses           | \$<br>371.1       | \$<br>429.0       | \$ | 480.4                         | \$ | 51.4                                    |

# 2018-19 Budget Summary

- Revenues are up 6%, reflecting the Citizen Advisory Committee-recommended rate increase, and growth in water sales and accounts
- Uses of funds are up 12%, driven primarily by the Capital Program
- Asset management remains a top priority
- The budget is stable with a sustainable outlook