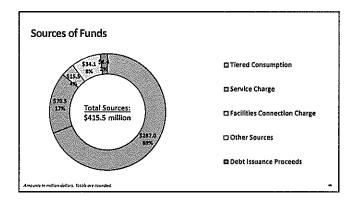

| Sources of Funds              |    |         |     |         |    |         |    |          |
|-------------------------------|----|---------|-----|---------|----|---------|----|----------|
|                               |    |         |     |         | P. | roposed | Bu | dget-to- |
|                               |    | Actual  |     | Budget  |    | Budget  |    | Budget   |
|                               | :  | 2016-17 | - 2 | 2017-18 | 7  | 018-19  | ٧  | arlance  |
| Sources                       |    |         |     |         |    |         |    |          |
| Tiered Consumption            | \$ | 263.3   | \$  | 267.4   | \$ | 287.0   | \$ | 19.6     |
| Service Charge                |    | 63.8    |     | 67.0    |    | 70.5    |    | 3.4      |
| Backflow Charge               |    | 9.1     |     | 10.6    |    | 11.7    |    | 1.0      |
| Reclaimed Water               |    | 7.3     |     | 7.7     |    | 7.2     |    | (0.5)    |
| Other Water Bill Charges      |    | 6.4     |     | 5.3     |    | 6.8     |    | 1.4      |
| Facilities Connection Charge  |    | 12.2    |     | 15.6    |    | 15.5    |    | (0.2)    |
| Application & Inspection Fees |    | 2.1     |     | 3.0     |    | 2.2     |    | (0.8)    |
| Investment Income             |    | 1.3     |     | 2.7     |    | 3.3     |    | 0.7      |
| Springs Preserve              |    | 2.8     |     | 3.0     |    | 3,0     |    | 0.0      |
| Other Revenues                |    | 10.6    |     | :       |    |         |    |          |
| Subtotal                      | \$ | 379.0   | \$  | 392.4   | \$ | 407.1   | \$ | 24.7     |
| Debt Issuance Proceeds        |    | 22.5    |     | 177.1   | _  | 8.5     |    | [113.6]  |
| IVVWD Sources                 | Ś  | 401.5   | Ś   | 504.5   | \$ | 415.5   | S  | (88.9)   |