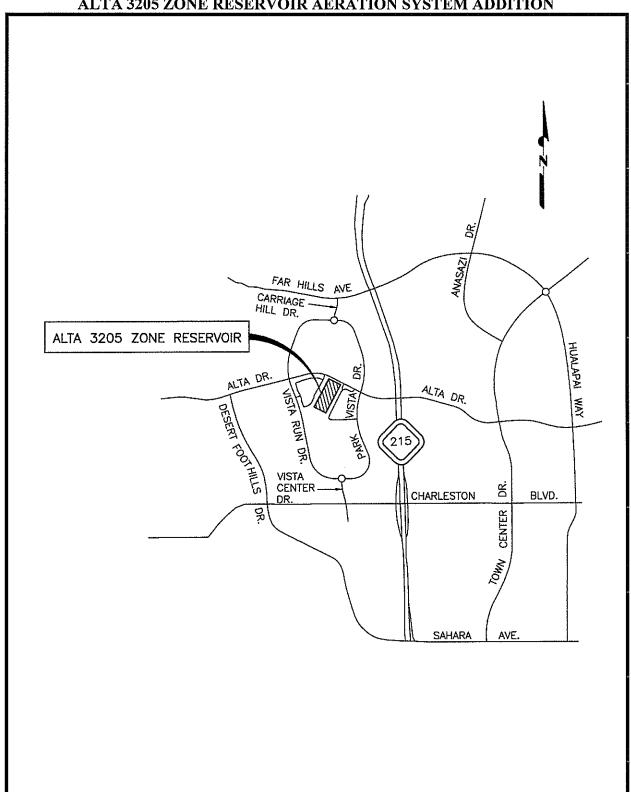

# **BUSINESS AGENDA**

- 4. *For Possible Action:* Award a contract for replacement of the Alta 3205 Zone Reservoir aeration system to J.A. Tiberti Construction Co., Inc., for the amount of \$1,137,000, authorize a change order contingency amount not to exceed \$110,000, and authorize the General Manager to sign the construction agreement.
- 5. *For Possible Action:* Authorize the write-off of both customer and miscellaneous accounts receivable in an amount not to exceed \$1,042,768.