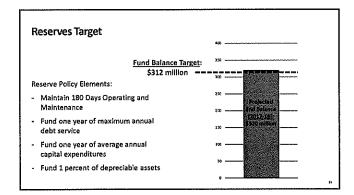

Vice President Sisolak asked for an update on the rate stabilization fund. Mr. Entsminger stated that fund is at the Southern Nevada Water Authority (Authority) and recalled there to be approximately \$130 million in that fund. He stated that, like the District, the Authority is projected to slightly exceed its reserve policy target by the end of the Fiscal Year.