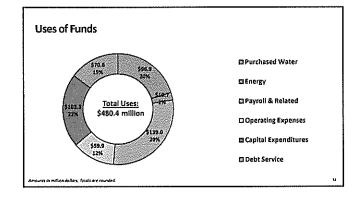

|                      | Actual<br>2016-17 |    | Budget<br>2017-15 |    | Proposed<br>Budget<br>2018-19 | Budget-to-<br>Budget<br>Variance |
|----------------------|-------------------|----|-------------------|----|-------------------------------|----------------------------------|
| Uses                 |                   |    |                   |    |                               |                                  |
| Purchased Water      | \$<br>90.3        | \$ | 89.8              | \$ | 96,9                          | \$<br>7.1                        |
| Energy               | 9.0               |    | 11.2              |    | 10.7                          | (0.5)                            |
| Payroll & Related    | 122.5             |    | 128.8             |    | 139.0                         | 10.2                             |
| Operating Expenses   | 37.5              |    | 47.9              |    | 59.9                          | 12.0                             |
| Capital Expenditures | 49.6              |    | 85.9              |    | 103.3                         | 17.4                             |
| Debt Service         | <br>62.2          | _  | 65.4              | _  | 70.6                          | <br>5.2                          |
| LVVWD Uses           | \$<br>371.1       | \$ | 429.0             | \$ | 480.4                         | \$<br>51.4                       |

# 2018-19 Budget Summary

- Uses of funds are up 12%, with the LVVWD Capital Program the largest component
- Revenues are up 6%, which reflects the implementation of Citizen Advisory Committee-recommended rate increases and growth in water sales and accounts
- Asset management remains a top priority
- The budget is stable with a sustainable outlook