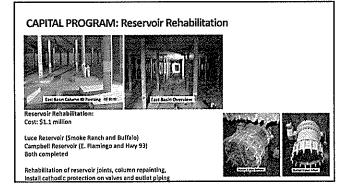

### Notable Completed Projects:

- Luce and Campbell reservoir rehabilitations and upgrades
- SCADA System Upgrades

- Ongoing Projects
   Pipeline replacements
- Pavement replacement
- · Vaults and vault structures
- · Backflow installations