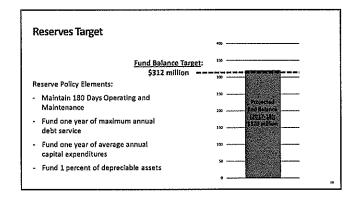

Vice President Sisolak asked for an update on the rate stabilization fund. Mr. Entsminger stated that fund is at the Southern Nevada Water Authority (Authority) and recalled there to be approximately \$130 million in that fund. He stated that, like the District, the Authority is projected to slightly exceed its reserve policy target by the end of the Fiscal Year.