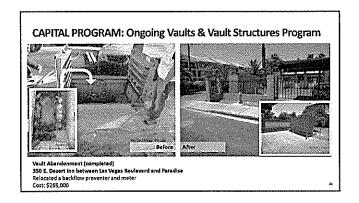

### Notable Completed Projects:

- Luce and Campbell reservoir rehabilitations and upgrades
- SCADA System Upgrades

- Ongoing Projects
   Pipeline replacements
- Pavement replacement
- · Vaults and vault structures
- · Backflow installations