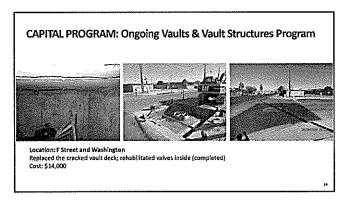

### Notable Completed Projects:

- Luce and Campbell reservoir rehabilitations and upgrades
- SCADA System Upgrades

- Ongoing Projects
   Pipeline replacements
- Pavement replacement
- · Vaults and vault structures
- · Backflow installations