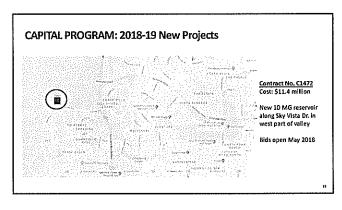

### CAPITAL PROGRAM: 2018-19 Projects

The 2018-19 budget includes \$103 million for capital expenditures:

- · Concrete pipeline replacements
- Service line replacements
- Increased backflow retrofits
- Rehabilitation of existing sites
- Pavement replacement
- New reservoirs
- New pumping station
- · Well replacements and rehabilitation